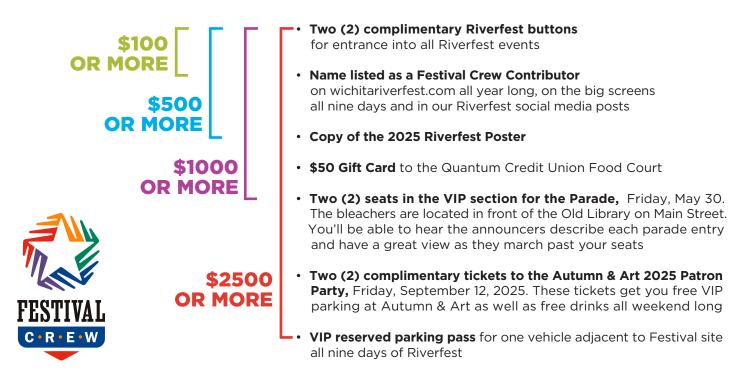

## FESTIVAL CREW MEMBERSHIP BENEFITS HERE IS A BREAKDOWN OF WHAT YOU WILL RECIEVE WITH YOUR GIFT:

FESTIVAL CREW DONATION Tax deductible amount reduced by value of benefits received. You will receive written acknowledgment of your donation for tax purposes.