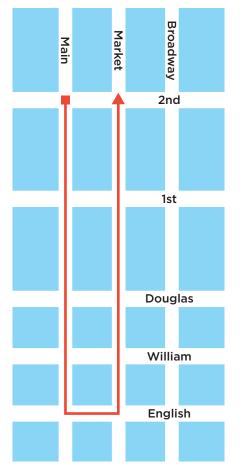

# Riverfest 2025

# SUNDOWN PARADE **ENTRY FORM**

# PARADE ROUTE



# **Entries** & Payment

Wichita Festivals, Inc. 444 E. William Wichita, KS, 67202 or emailed to lindsay@wichitafestivals.com

# Sundown Parade 2025 **Celebrating the 53rd Riverfest!** MAY 30, 2025 AT 6:30 P.M.

#### Wichita Festivals, Inc. invites you to join in the celebration by putting together your very own float!

We welcome your application and are excited about your participation in the annual Sundown Parade. As always, our selection process focuses attention on creativity as it relates to our parade theme and the Wichita community as a whole.

Please Note: The number of parade entries in the Sundown Parade is limited to 100 units. This allows for a shorter, higher quality, and better managed parade. Unfortunately, it also means we will not be able to accommodate everyone wishing