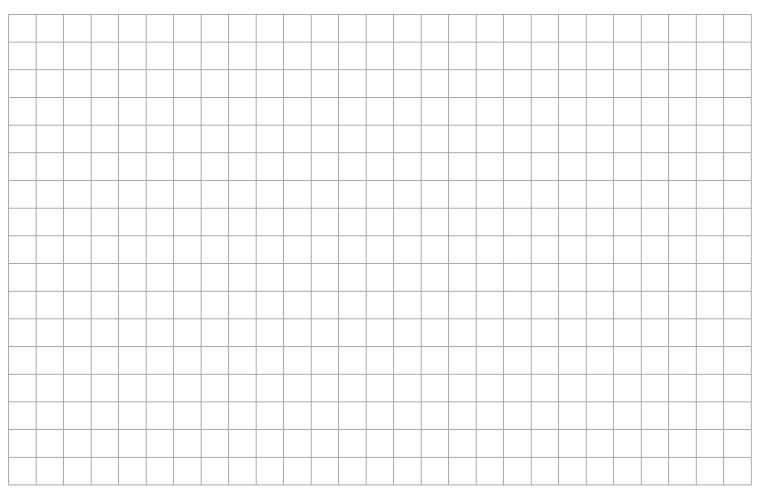

## **Float Sketch**

Use this grid to provide a sketch of your entry. You may also use a photograph.